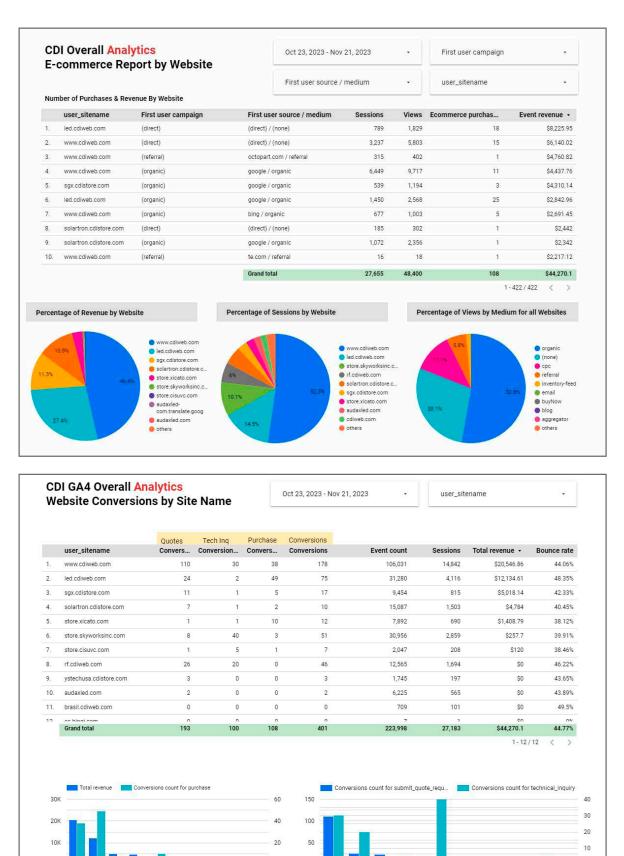

# LOOKER STUDIO REPORTS

Looker Studio Reports facilitate data-driven decision-making by providing a user-friendly interface to explore, interpret, and share meaningful insights. The reports can be customized to meet specific business needs, offering a powerful tool for organizations to extract valuable information from their data sets and drive informed strategies.

# LOOKER STUDIO REPORTS (CONTINUED)

0

0

WWWW.CO

rf.cdiweb.c

led.cdiweb

sgx.cdistor

 - 0

store xicato

audaxled.c

vstechusa

0

WWW.Cdi

net-comeo-colstor, soletron c-scato-scato-scato-autonet-c-autonet-c-autonet-c-autonet-c-autonet-c-autonet-c-autonet-c-autonet-c-autonet-c-autonet-c-autonet-c-autonet-c-autonet-c-autonet-c-autonet-c-autonet-c-autonet-c-autonet-c-autonet-c-autonet-c-autonet-c-autonet-c-autonet-c-autonet-c-autonet-c-autonet-c-autonet-c-autonet-c-autonet-c-autonet-c-autonet-c-autonet-c-autonet-c-autonet-c-autonet-c-autonet-c-autonet-c-autonet-c-autonet-c-autonet-c-autonet-c-autonet-c-autonet-c-autonet-c-autonet-c-autonet-c-autonet-c-autonet-c-autonet-c-autonet-c-autonet-c-autonet-c-autonet-c-autonet-c-autonet-c-autonet-c-autonet-c-autonet-c-autonet-c-autonet-c-autonet-c-autonet-c-autonet-c-autonet-c-autonet-c-autonet-c-autonet-c-autonet-c-autonet-c-autonet-c-autonet-c-autonet-c-autonet-c-autonet-c-autonet-c-autonet-c-autonet-c-autonet-c-autonet-c-autonet-c-autonet-c-autonet-c-autonet-c-autonet-c-autonet-c-autonet-c-autonet-c-autonet-c-autonet-c-autonet-c-autonet-c-autonet-c-autonet-c-autonet-c-autonet-c-autonet-c-autonet-c-autonet-c-autonet-c-autonet-c-autonet-c-autonet-c-autonet-c-autonet-c-autonet-c-autonet-c-autonet-c-autonet-c-autonet-c-autonet-c-autonet-c-autonet-c-autonet-c-autonet-c-autonet-c-autonet-c-autonet-c-autonet-c-autonet-c-autonet-c-autonet-c-autonet-c-autonet-c-autonet-c-autonet-c-autonet-c-autonet-c-autonet-c-autonet-c-autonet-c-autonet-c-autonet-c-autonet-c-autonet-c-autonet-c-autonet-c-autonet-c-autonet-c-autonet-c-autonet-c-autonet-c-autonet-c-autonet-c-autonet-c-autonet-c-autonet-c-autonet-c-autonet-c-autonet-c-autonet-c-autonet-c-autonet-c-autonet-c-autonet-c-autonet-c-autonet-c-autonet-c-autonet-c-autonet-c-autonet-c-autonet-c-autonet-c-autonet-c-autonet-c-autonet-c-autonet-c-autonet-c-autonet-c-autonet-c-autonet-c-autonet-c-autonet-c-autonet-c-autonet-c-autonet-c-autonet-c-autonet-c-autonet-c-autonet-c-autonet-c-autonet-c-autonet-c-autonet-c-autonet-c-autonet-c-autonet-c-autonet-c-autonet-c-autonet-c-autonet-c-autonet-c-autonet-c-autonet-c-autonet-c-autonet-c-autonet-c-autonet-c-autonet-c-autonet-c-autonet-