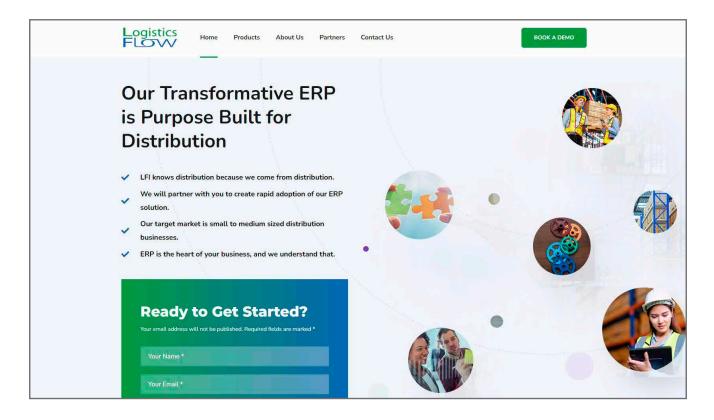

# WEBSITE MOCK-UPS (RE-DESIGNS)

Website mock-ups for redesign projects involve creating visual prototypes that illustrate the proposed changes and improvements to a website's layout, structure, and design elements. Mock-ups serve as a tangible representation of the redesign concept, allowing stakeholders to visualize the anticipated changes before actual implementation.

# MOCK-UPS (RE-DESIGNS CONTINUED)

Website mock-ups typically include detailed representations of key pages, showcasing the new color schemes, typography, navigation, and overall user interface. This mock-up entails showcasing brand updates for UNM's CPE program.