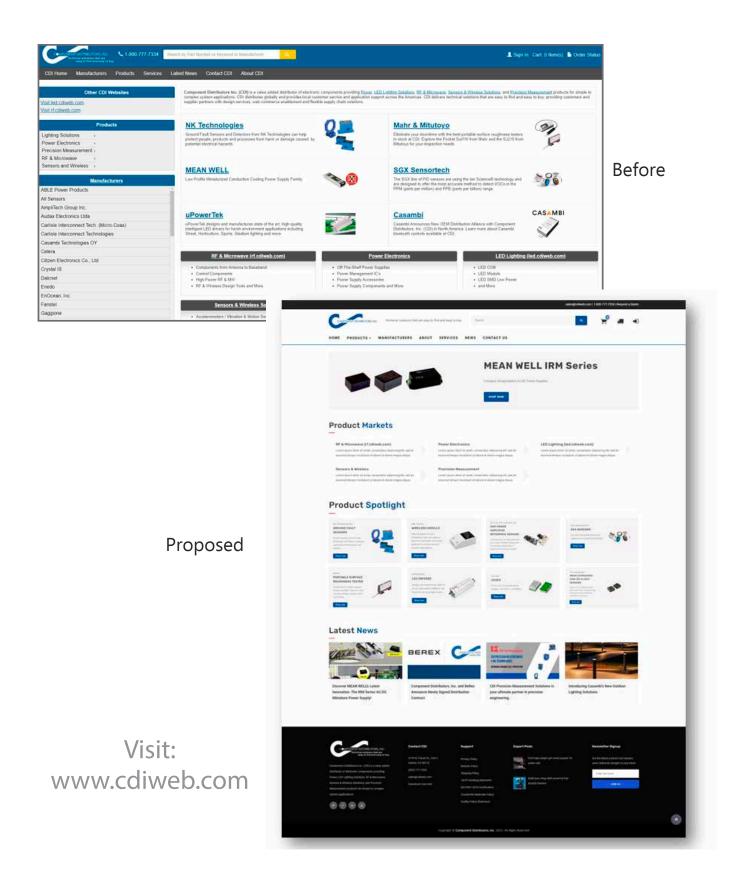

# WEBSITE MOCK-UPS (RE-DESIGNS)

Website mock-ups for redesign projects involve creating visual prototypes that illustrate the proposed changes and improvements to a website's layout, structure, and design elements. Mock-ups serve as a tangible representation of the redesign concept, allowing stakeholders to visualize the anticipated changes before actual implementation.

# MOCK-UPS (RE-DESIGNS CONTINUED)

Website mock-ups typically include detailed representations of key pages, showcasing the new color schemes, typography, navigation, and overall user interface. This mock-up entails showcasing brand updates for UNM's CPE program.

Proposed