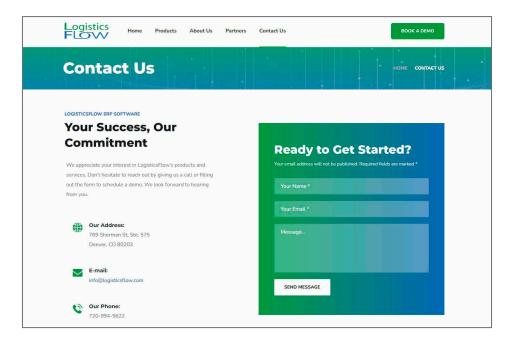

# WEBSITE MOCK-UPS (RE-DESIGNS)

Website mock-ups for redesign projects involve creating visual prototypes that illustrate the proposed changes and improvements to a website's layout, structure, and design elements. Mock-ups serve as a tangible representation of the redesign concept, allowing stakeholders to visualize the anticipated changes before actual implementation.

# MOCK-UPS (RE-DESIGNS CONTINUED)

Website mock-ups typically include detailed representations of key pages, showcasing the new color schemes, typography, navigation, and overall user interface. This mock-up entails showcasing brand updates for UNM's CPE program.