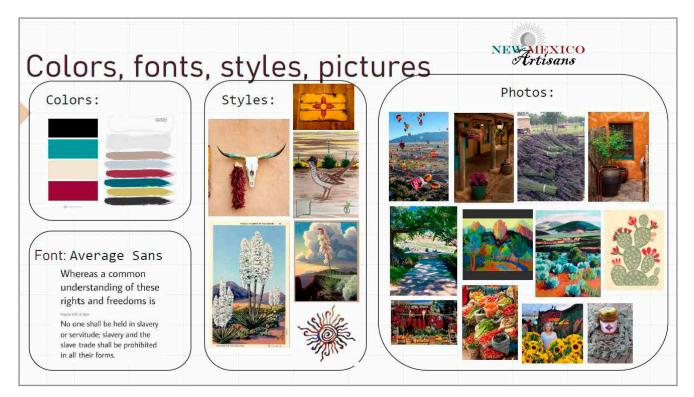

# BRAND BOOK

A brand book, also known as a brand guidelines or style guide, is a comprehensive document that outlines the key elements and rules for maintaining a consistent and cohesive brand identity. It encompasses guidelines for visual elements such as logos, colors, typography, imagery, and layout, as well as guidance on tone of voice, messaging, and overall brand personality. I built this brand book for New Mexico Artisans.