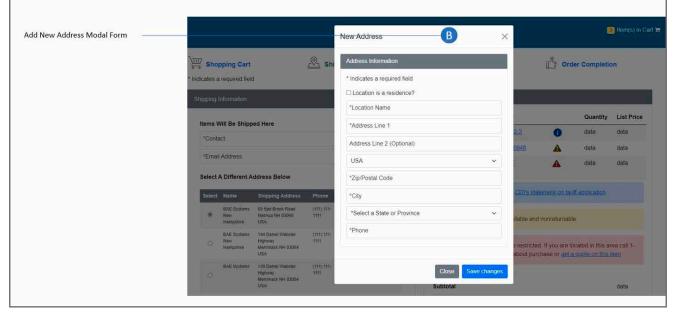

# WIREFRAMES (UX/UI)

Bootstrap Customer Checkout Wireframes.

## Shipping & Delivery – Customer View