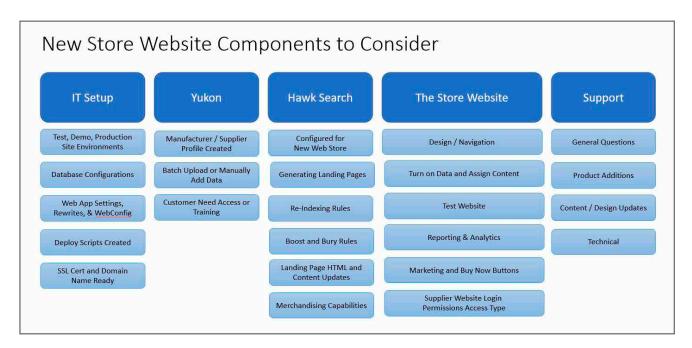

# WORK BREAKDOWN PROCESS

The work breakdown process involves breaking down the project scope into distinct tasks and deliverables, creating a visual representation of the project's organizational structure.