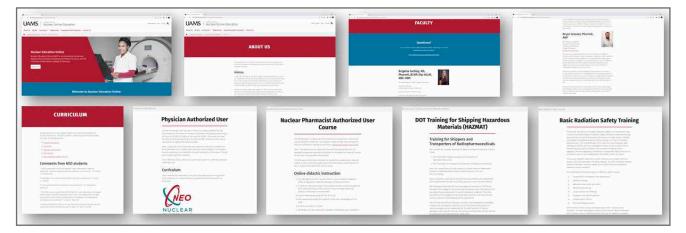

# MOCK-UPS (RE-DESIGNS CONTINUED)

Website mock-ups are valuable tools in the redesign process, facilitating collaboration and feedback among designers, developers, and clients, ensuring a more informed and effective redesign strategy. This mock-up was for UNM's Nuclear Education Online (NEO) program.

### Current

### Proposed