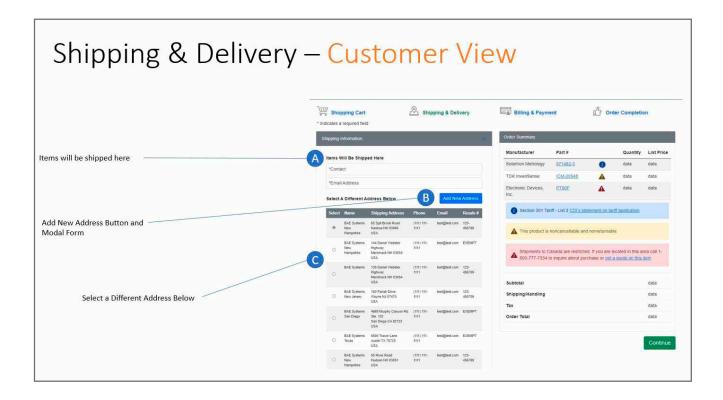

# WIREFRAMES (UX/UI)

Bootstrap Customer Checkout Wireframes.

## Shipping & Delivery – Customer View