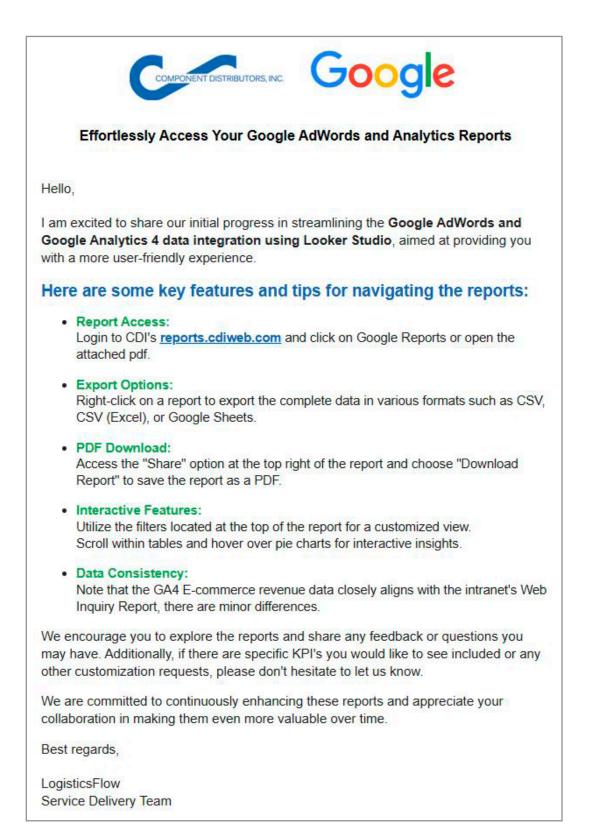

# LOOKER STUDIO REPORTS

Looker Studio Reports facilitate data-driven decision-making by providing a user-friendly interface to explore, interpret, and share meaningful insights. The reports can be customized to meet specific business needs, offering a powerful tool for organizations to extract valuable information from their data sets and drive informed strategies.

# LOOKER STUDIO REPORTS (CONTINUED)

0

0

WWWW.CO

rf.cdiweb.c

led.cdiweb

sgx.cdistor

 - 0

store xicato

audaxled.c

vstechusa

0

WWW.Cdi

net-comeo-colstor, soletron c-scato-scato-scato-autonet-c-autonet-c-autonet-c-autonet-c-autonet-c-autonet-c-autonet-c-autonet-c-autonet-c-autonet-c-autonet-c-autonet-c-autonet-c-autonet-c-autonet-c-autonet-c-autonet-c-autonet-c-autonet-c-autonet-c-autonet-c-autonet-c-autonet-c-autonet-c-autonet-c-autonet-c-autonet-c-autonet-c-autonet-c-autonet-c-autonet-c-autonet-c-autonet-c-autonet-c-autonet-c-autonet-c-autonet-c-autonet-c-autonet-c-autonet-c-autonet-c-autonet-c-autonet-c-autonet-c-autonet-c-autonet-c-autonet-c-autonet-c-autonet-c-autonet-c-autonet-c-autonet-c-autonet-c-autonet-c-autonet-c-autonet-c-autonet-c-autonet-c-autonet-c-autonet-c-autonet-c-autonet-c-autonet-c-autonet-c-autonet-c-autonet-c-autonet-c-autonet-c-autonet-c-autonet-c-autonet-c-autonet-c-autonet-c-autonet-c-autonet-c-autonet-c-autonet-c-autonet-c-autonet-c-autonet-c-autonet-c-autonet-c-autonet-c-autonet-c-autonet-c-autonet-c-autonet-c-autonet-c-autonet-c-autonet-c-autonet-c-autonet-c-autonet-c-autonet-c-autonet-c-autonet-c-autonet-c-autonet-c-autonet-c-autonet-c-autonet-c-autonet-c-autonet-c-autonet-c-autonet-c-autonet-c-autonet-c-autonet-c-autonet-c-autonet-c-autonet-c-autonet-c-autonet-c-autonet-c-autonet-c-autonet-c-autonet-c-autonet-c-autonet-c-autonet-c-autonet-c-autonet-c-autonet-c-autonet-c-autonet-c-autonet-c-autonet-c-autonet-c-autonet-c-autonet-c-autonet-c-autonet-c-autonet-c-autonet-c-autonet-c-autonet-c-autonet-c-autonet-c-autonet-c-autonet-c-autonet-c-autonet-c-autonet-c-autonet-c-autonet-c-autonet-c-autonet-c-autonet-c-autonet-c-autonet-c-autonet-c-autonet-c-autonet-c-autonet-c-autonet-c-autonet-c-autonet-c-autonet-c-autonet-c-autonet-c-autonet-c-autonet-c-autonet-c-autonet-c-autonet-c-autonet-c-autonet-c-autonet-c-autonet-c-autonet-c-autonet-c-autonet-c-autonet-c-autonet-c-autonet-c-autonet-c-autonet-c-autonet-c-autonet-c-autonet-c-autonet-c-autonet-c-autonet-c-autonet-c-autonet-c-autonet-c-autonet-c-autonet-c-autonet-c-autonet-c-autonet-c-autonet-c-autonet-c-autonet-c-autonet-c-autonet-c-autonet-c-autonet-c-autonet-c-autonet-