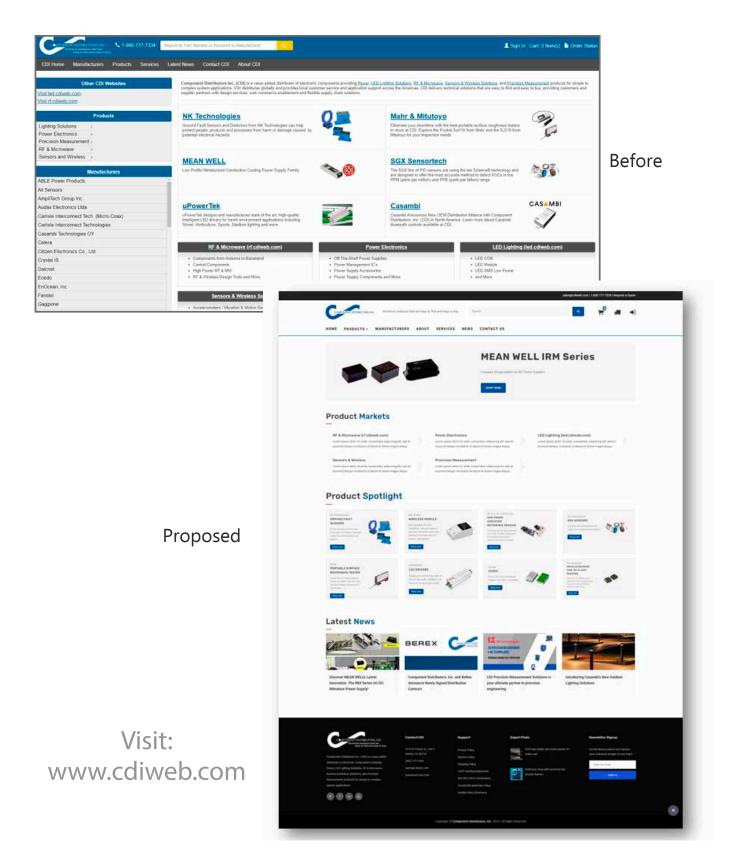

### WEBSITE MOCK-UPS (RE-DESIGNS)

Website mock-ups for redesign projects involve creating visual prototypes that illustrate the proposed changes and improvements to a website's layout, structure, and design elements. Mock-ups serve as a tangible representation of the redesign concept, allowing stakeholders to visualize the anticipated changes before actual implementation.

### MOCK-UPS (RE-DESIGNS CONTINUED)

Website mock-ups typically include detailed representations of key pages, showcasing the new color schemes, typography, navigation, and overall user interface. This mock-up entails showcasing brand updates for UNM's CPE program.

### MOCK-UPS (RE-DESIGNS CONTINUED)

Website mock-ups are valuable tools in the redesign process, facilitating collaboration and feedback among designers, developers, and clients, ensuring a more informed and effective redesign strategy. This mock-up was for UNM's Nuclear Education Online (NEO) program.

### Current

### Proposed