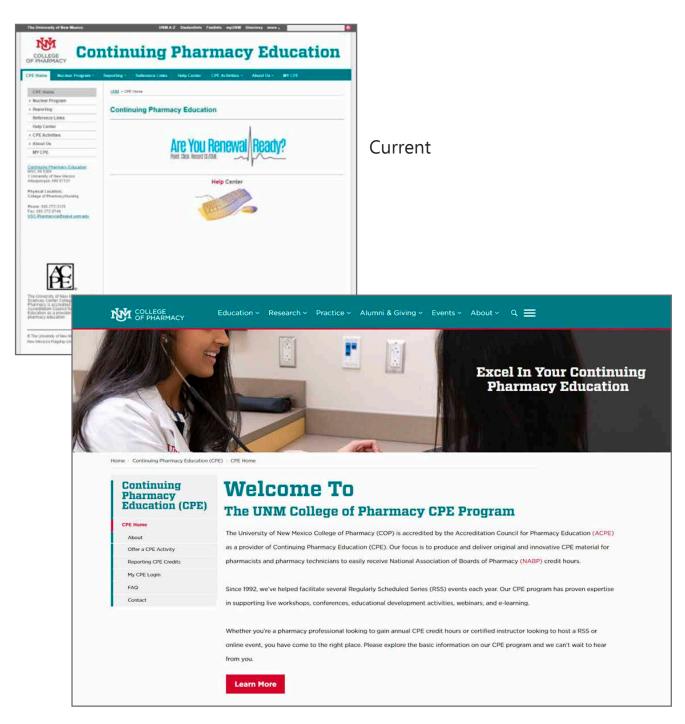

### MOCK-UPS (RE-DESIGNS CONTINUED)

Website mock-ups typically include detailed representations of key pages, showcasing the new color schemes, typography, navigation, and overall user interface. This mock-up entails showcasing brand updates for UNM's CPE program.

Proposed

### Current

### Proposed