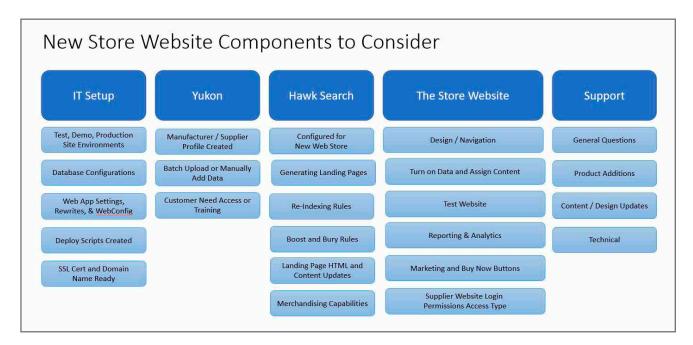

# WORK BREAKDOWN PROCESS

The work breakdown process involves breaking down the project scope into distinct tasks and deliverables, creating a visual representation of the project's organizational structure.