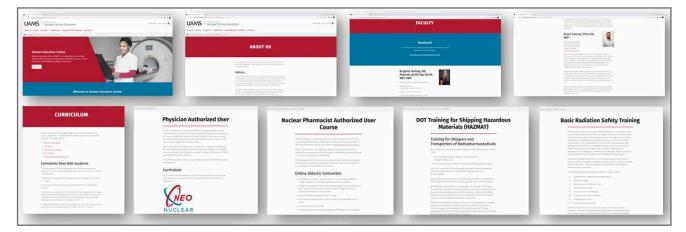

### MOCK-UPS (RE-DESIGNS CONTINUED)

Website mock-ups are valuable tools in the redesign process, facilitating collaboration and feedback among designers, developers, and clients, ensuring a more informed and effective redesign strategy. This mock-up was for UNM's Nuclear Education Online (NEO) program.