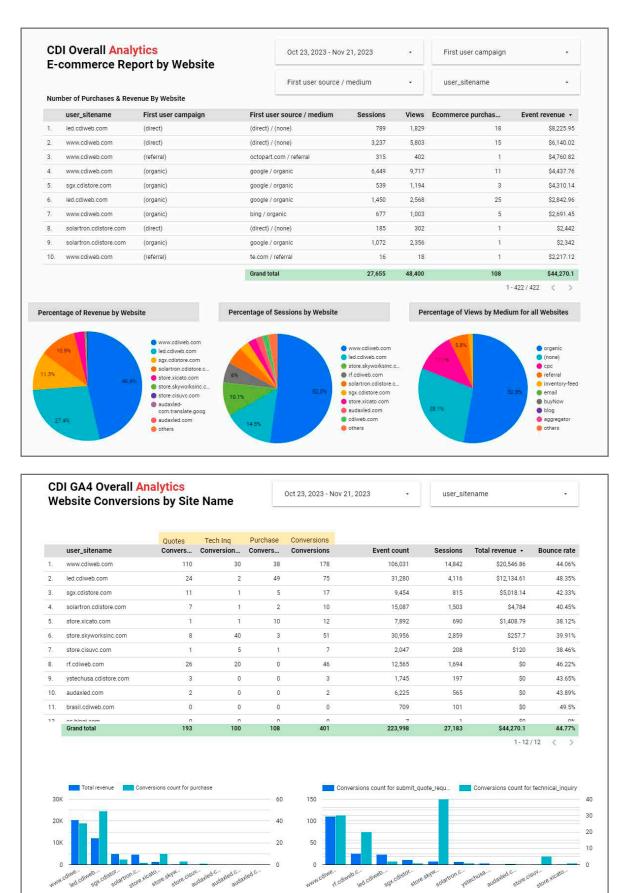

# LOOKER STUDIO REPORTS

Looker Studio Reports facilitate data-driven decision-making by providing a user-friendly interface to explore, interpret, and share meaningful insights. The reports can be customized to meet specific business needs, offering a powerful tool for organizations to extract valuable information from their data sets and drive informed strategies.

| COMPONENT DISTRIBUTORS, INC. GOOGE                                                                                                                                                                                                            |
|-----------------------------------------------------------------------------------------------------------------------------------------------------------------------------------------------------------------------------------------------|
| Effortlessly Access Your Google AdWords and Analytics Reports                                                                                                                                                                                 |
| Hello,                                                                                                                                                                                                                                        |
| I am excited to share our initial progress in streamlining the <b>Google AdWords and</b><br><b>Google Analytics 4 data integration using Looker Studio</b> , aimed at providing you<br>with a more user-friendly experience.                  |
| Here are some key features and tips for navigating the reports:                                                                                                                                                                               |
| <ul> <li>Report Access:<br/>Login to CDI's <u>reports.cdiweb.com</u> and click on Google Reports or open the<br/>attached pdf.</li> </ul>                                                                                                     |
| <ul> <li>Export Options:<br/>Right-click on a report to export the complete data in various formats such as CSV,<br/>CSV (Excel), or Google Sheets.</li> </ul>                                                                                |
| <ul> <li>PDF Download:<br/>Access the "Share" option at the top right of the report and choose "Download<br/>Report" to save the report as a PDF.</li> </ul>                                                                                  |
| <ul> <li>Interactive Features:<br/>Utilize the filters located at the top of the report for a customized view.<br/>Scroll within tables and hover over pie charts for interactive insights.</li> </ul>                                        |
| <ul> <li>Data Consistency:<br/>Note that the GA4 E-commerce revenue data closely aligns with the intranet's Web<br/>Inquiry Report, there are minor differences.</li> </ul>                                                                   |
| We encourage you to explore the reports and share any feedback or questions you may have. Additionally, if there are specific KPI's you would like to see included or any other customization requests, please don't hesitate to let us know. |
| We are committed to continuously enhancing these reports and appreciate your collaboration in making them even more valuable over time.                                                                                                       |
| Best regards,                                                                                                                                                                                                                                 |
| LogisticsFlow                                                                                                                                                                                                                                 |