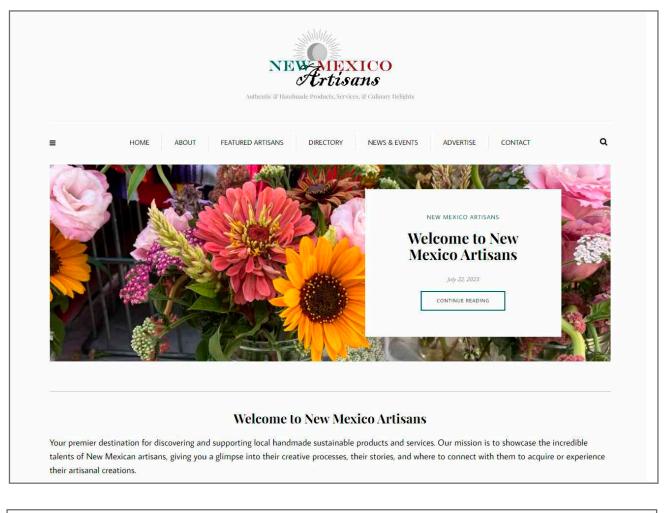

## WEB DESIGN

New Mexico Artisans is a startup idea coming to fruition in mid 2024. It's a premier destination for discovering and supporting local handmade sustainable products and services.

Visit: www.newmexicoartisans.com