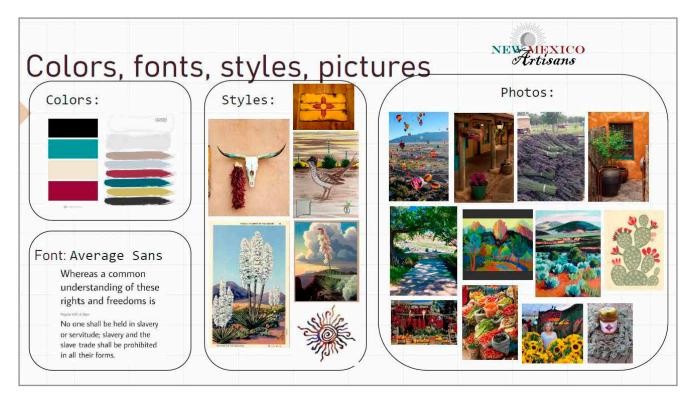

### BRAND BOOK

A brand book, also known as a brand guidelines or style guide, is a comprehensive document that outlines the key elements and rules for maintaining a consistent and cohesive brand identity. It encompasses guidelines for visual elements such as logos, colors, typography, imagery, and layout, as well as guidance on tone of voice, messaging, and overall brand personality. I built this brand book for New Mexico Artisans.