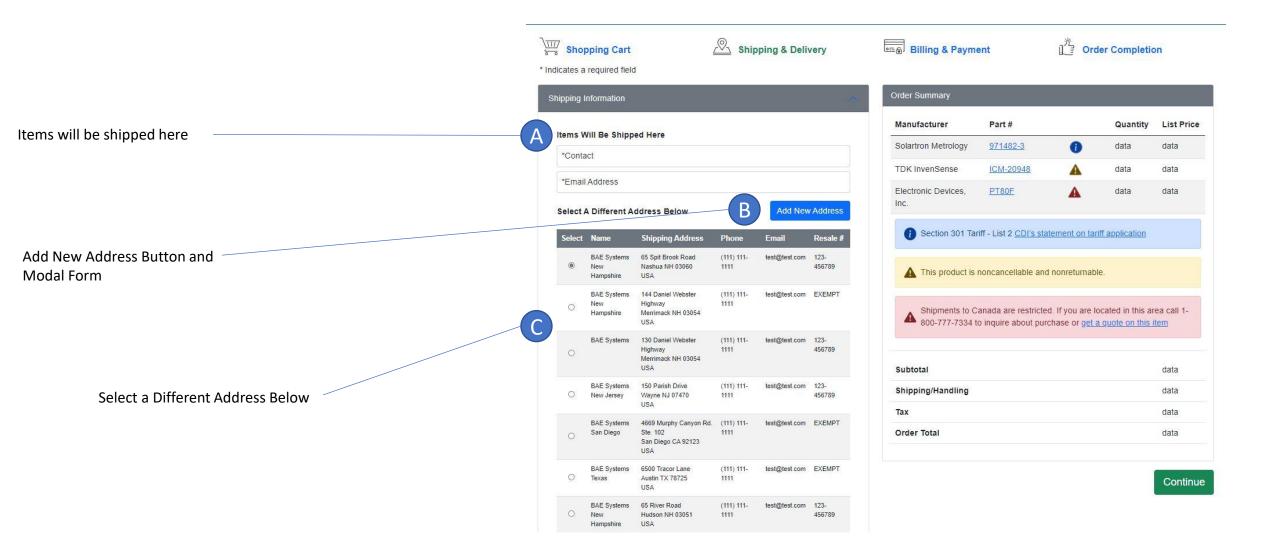

#### Shipping & Delivery

- A) Items will be shipped here
- B) Add new address form modal
- C) Select a different address below

## Shipping & Delivery – Customer View