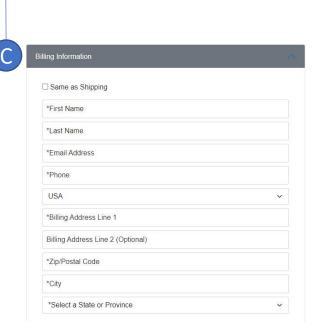

#### Billing & Payment

- A) Same as shipping check box
- B) If checked show address next to box and hide form
- C) If unchecked display billing form
- D) Tax exempt notice for customers that have already submit it
- E) Order on account terms placed above credit card info

## Billing & Payment – Customer View

If Shipping Box is not checked show billing form.