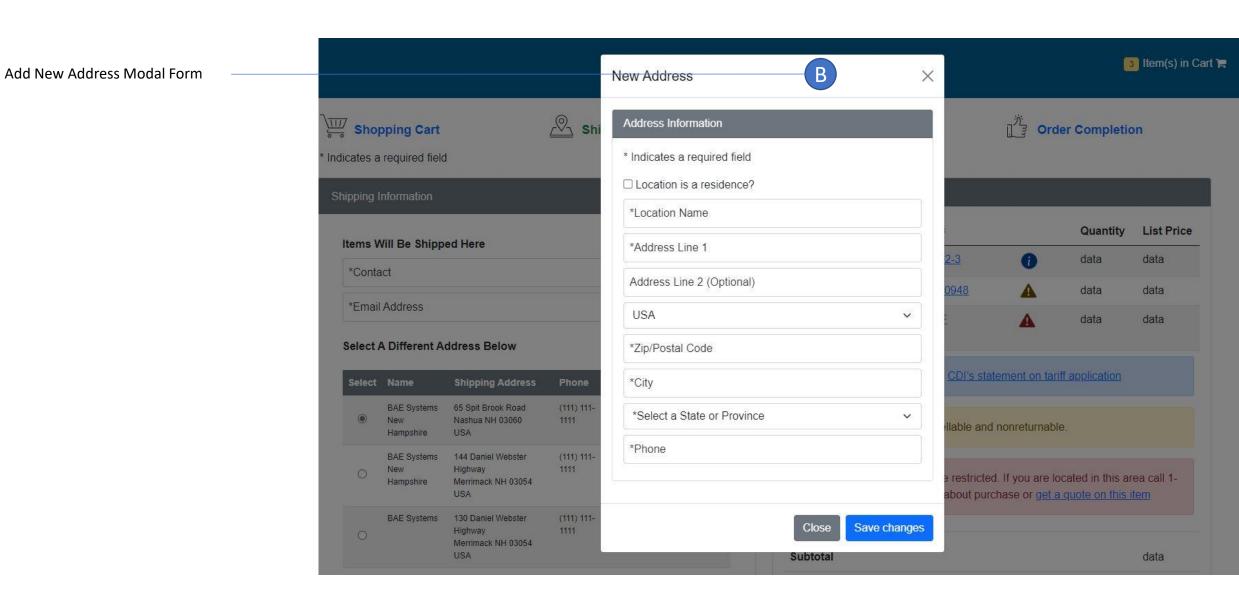

#### Shipping & Delivery

- A) Items will be shipped here
- B) Add new address form modal
- C) Select a different address below

## Shipping & Delivery – Customer View