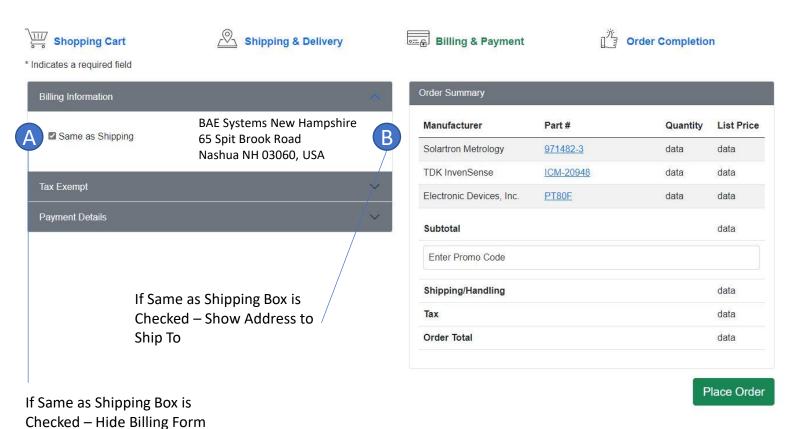

#### Billing & Payment

- A) Same as shipping check box
- B) If checked show address next to box and hide form
- C) If unchecked display billing form
- D) Tax exempt notice for customers that have already submit it
- E) Order on account terms placed above credit card info

## Billing & Payment – Customer View

If Shipping Box is not checked show billing form.

#### Billing & Payment – Customer View

Place Order

## Billing & Payment – Customer View