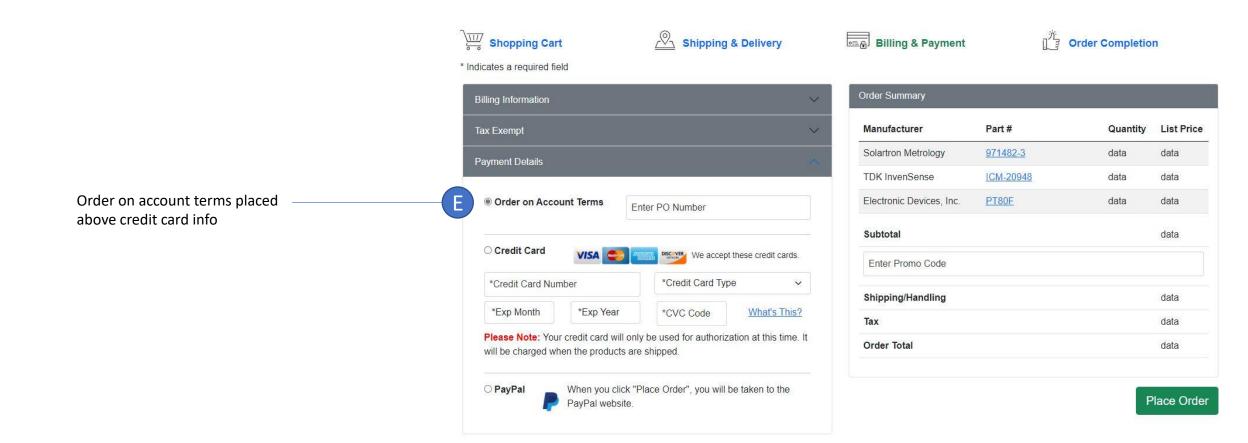

#### Billing & Payment

- A) Same as shipping check box
- B) If checked show address next to box and hide form
- C) If unchecked display billing form
- D) Tax exempt notice for customers that have already submit it
- E) Order on account terms placed above credit card info

#### Billing & Payment – Customer View

Place Order