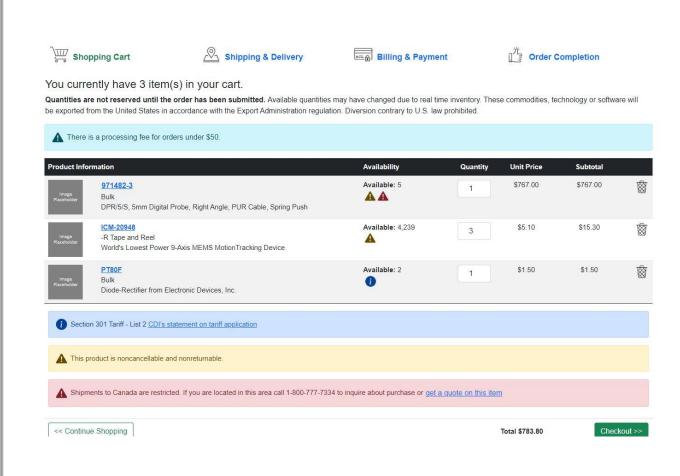

# Check Out Process



For Customer Sign In

## Overview

#### **Shopping Cart**

No change

#### Shipping & Delivery

- A) Items will be shipped here
- B) Add new address form modal
- C) Select a different address below

#### Billing & Payment

- A) Same as shipping check box
- B) If checked show address next to box and hide form
- C) If unchecked display billing form
- D) Tax exempt notice for customers that have already submit it
- E) Order on account terms placed above credit card info

#### Order Completion

No change

## Shopping Cart

• No Change



## Shipping & Delivery – Customer View



## Shipping & Delivery – Customer View



## Billing & Payment – Customer View



If Shipping Box is not checked show billing form.



#### Billing & Payment – Customer View



Place Order

## Billing & Payment – Customer View



#### Order Completion – Customer View

No Change