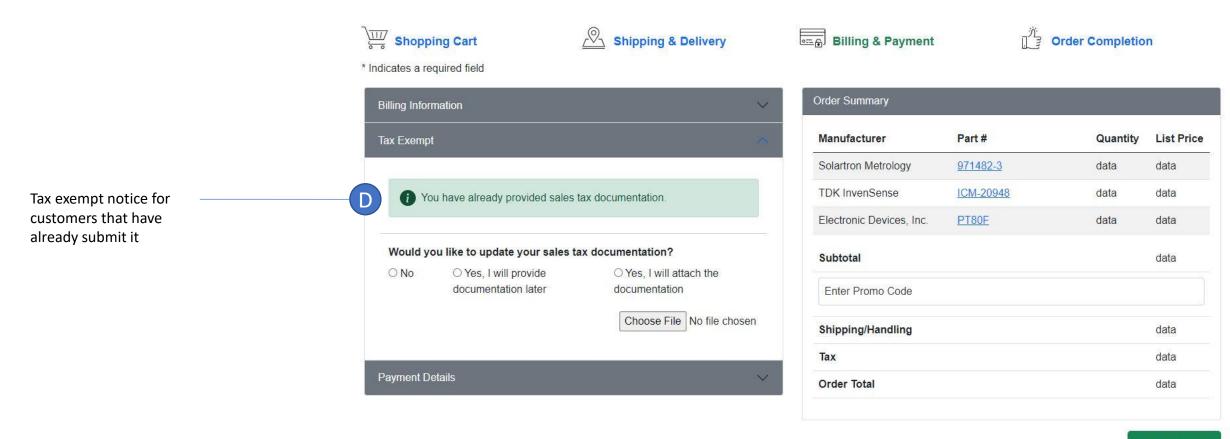

#### Billing & Payment

- A) Same as shipping check box
- B) If checked show address next to box and hide form
- C) If unchecked display billing form
- D) Tax exempt notice for customers that have already submit it
- E) Order on account terms placed above credit card info

## Billing & Payment – Customer View

If Shipping Box is not checked show billing form.